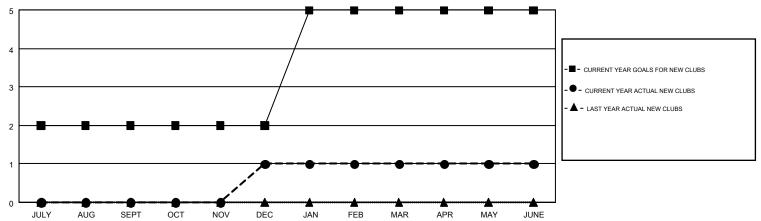

## Multiple District 34

STACEY JONES GMT CA 1

| Clubs                 |               |           |               | Members               |                           |                         |                                              |  |
|-----------------------|---------------|-----------|---------------|-----------------------|---------------------------|-------------------------|----------------------------------------------|--|
| RESULTS FOR 2017-2018 |               |           |               | RESULTS FOR 2017-2018 |                           |                         |                                              |  |
| QUARTER               | NEW CLUB GOAL | NEW CLUBS | DROPPED CLUBS | QUARTER               | MEMBER GROWTH NET<br>GOAL | MEMBER GROWTH<br>ACTUAL | DROPPED MEMBERS ACTUAL (including transfers) |  |
| JULY/AUG/SEPT         | 2             | 0         | 0             | JULY/AUG/SEPT         | 101                       | 70                      | 139                                          |  |
| OCT/NOV/DEC           | 0             | 1         | 2             | OCT/NOV/DEC           | -5                        | 82                      | 102                                          |  |
| JAN/FEB/MAR           | 3             | 0         | 0             | JAN/FEB/MAR           | 121                       | 95                      | 87                                           |  |
| APR/MAY/JUNE          | 0             | 0         | 1             | APR/MAY/JUNE          | -5                        | 126                     | 155                                          |  |

## GOALS AND ACTUAL NEW CLUBS CUMULATIVE