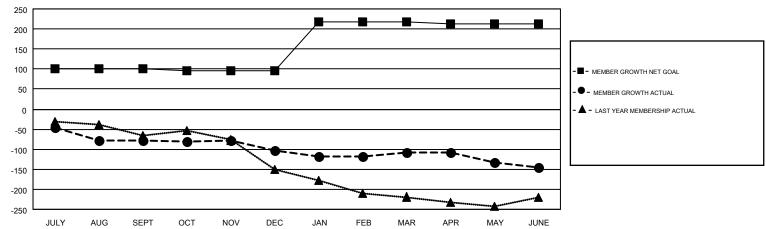

## Multiple District 34

STACEY JONES GMT CA 1

| Clubs                 |               |           |               | Members               |                           |                         |                                              |  |
|-----------------------|---------------|-----------|---------------|-----------------------|---------------------------|-------------------------|----------------------------------------------|--|
| RESULTS FOR 2017-2018 |               |           |               | RESULTS FOR 2017-2018 |                           |                         |                                              |  |
| QUARTER               | NEW CLUB GOAL | NEW CLUBS | DROPPED CLUBS | QUARTER               | MEMBER GROWTH NET<br>GOAL | MEMBER GROWTH<br>ACTUAL | DROPPED MEMBERS ACTUAL (including transfers) |  |
| JULY/AUG/SEPT         | 2             | 0         | 0             | JULY/AUG/SEPT         | 101                       | 70                      | 139                                          |  |
| OCT/NOV/DEC           | 0             | 1         | 2             | OCT/NOV/DEC           | -5                        | 82                      | 102                                          |  |
| JAN/FEB/MAR           | 3             | 0         | 0             | JAN/FEB/MAR           | 121                       | 95                      | 87                                           |  |
| APR/MAY/JUNE          | 0             | 0         | 1             | APR/MAY/JUNE          | -5                        | 126                     | 155                                          |  |

## GOALS AND ACTUAL MEMBERS CUMULATIVE

| DROPPED CLUBS: 3  DROPPED MEMBERS |     | 82 CLUBS OF 131 ADDED 1 OR MORE<br>NEW MEMBERS | GENDER DISTRIE  MALE  FEMALE | 8UTION<br>2,169 (72.35%)<br>829 (27.65%) | ,169 (72.35%) |  |
|-----------------------------------|-----|------------------------------------------------|------------------------------|------------------------------------------|---------------|--|
| DECEASED                          | 44  | CLICK HERE FOR CUMULATIVE                      | TOTAL FAMILY UNIT MEMBERS    |                                          | 0             |  |
| 38 I                              |     | MEMBERSHIP DATA                                | FAMILY MEMBERS PAYING HALF   |                                          | 0             |  |
| TOTAL                             | 483 |                                                | DUES                         |                                          |               |  |